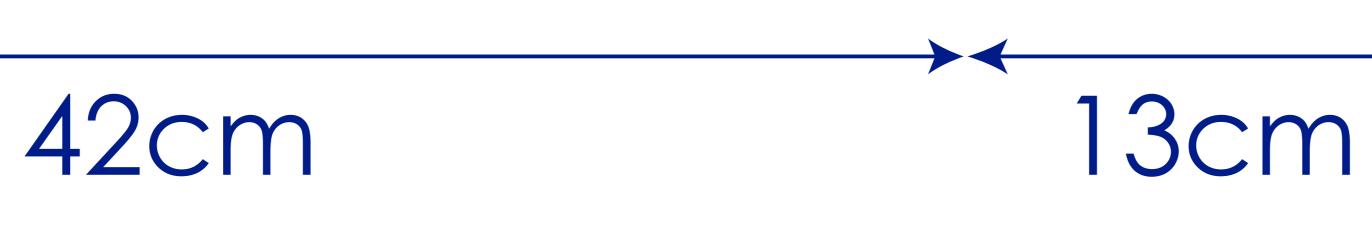

### Kraft Bag - A3 42\*13\*30 cm

# Product Colour White

### Logo Size



### 42cm

# **Terms & Conditions**

been delivered.



It is the clients responsibility to check the above artwork has been produced correctly by our factory to suit the manufacturing process. Whilst every effort has been made to copy the artwork provided, certain pantones have a tolerance of -10% +10% colour variation. Please note colours can vary from monitor so always check the pantone.

Any correction/amendments after Moulds/Screens have been created will result in a new Mould/Screen being required and charged

By signing off acceptance you have agreed to proceed and such no

errors or omissions can be accepted or highlighted once the goods have

### Please note small texts may fill and become illegible