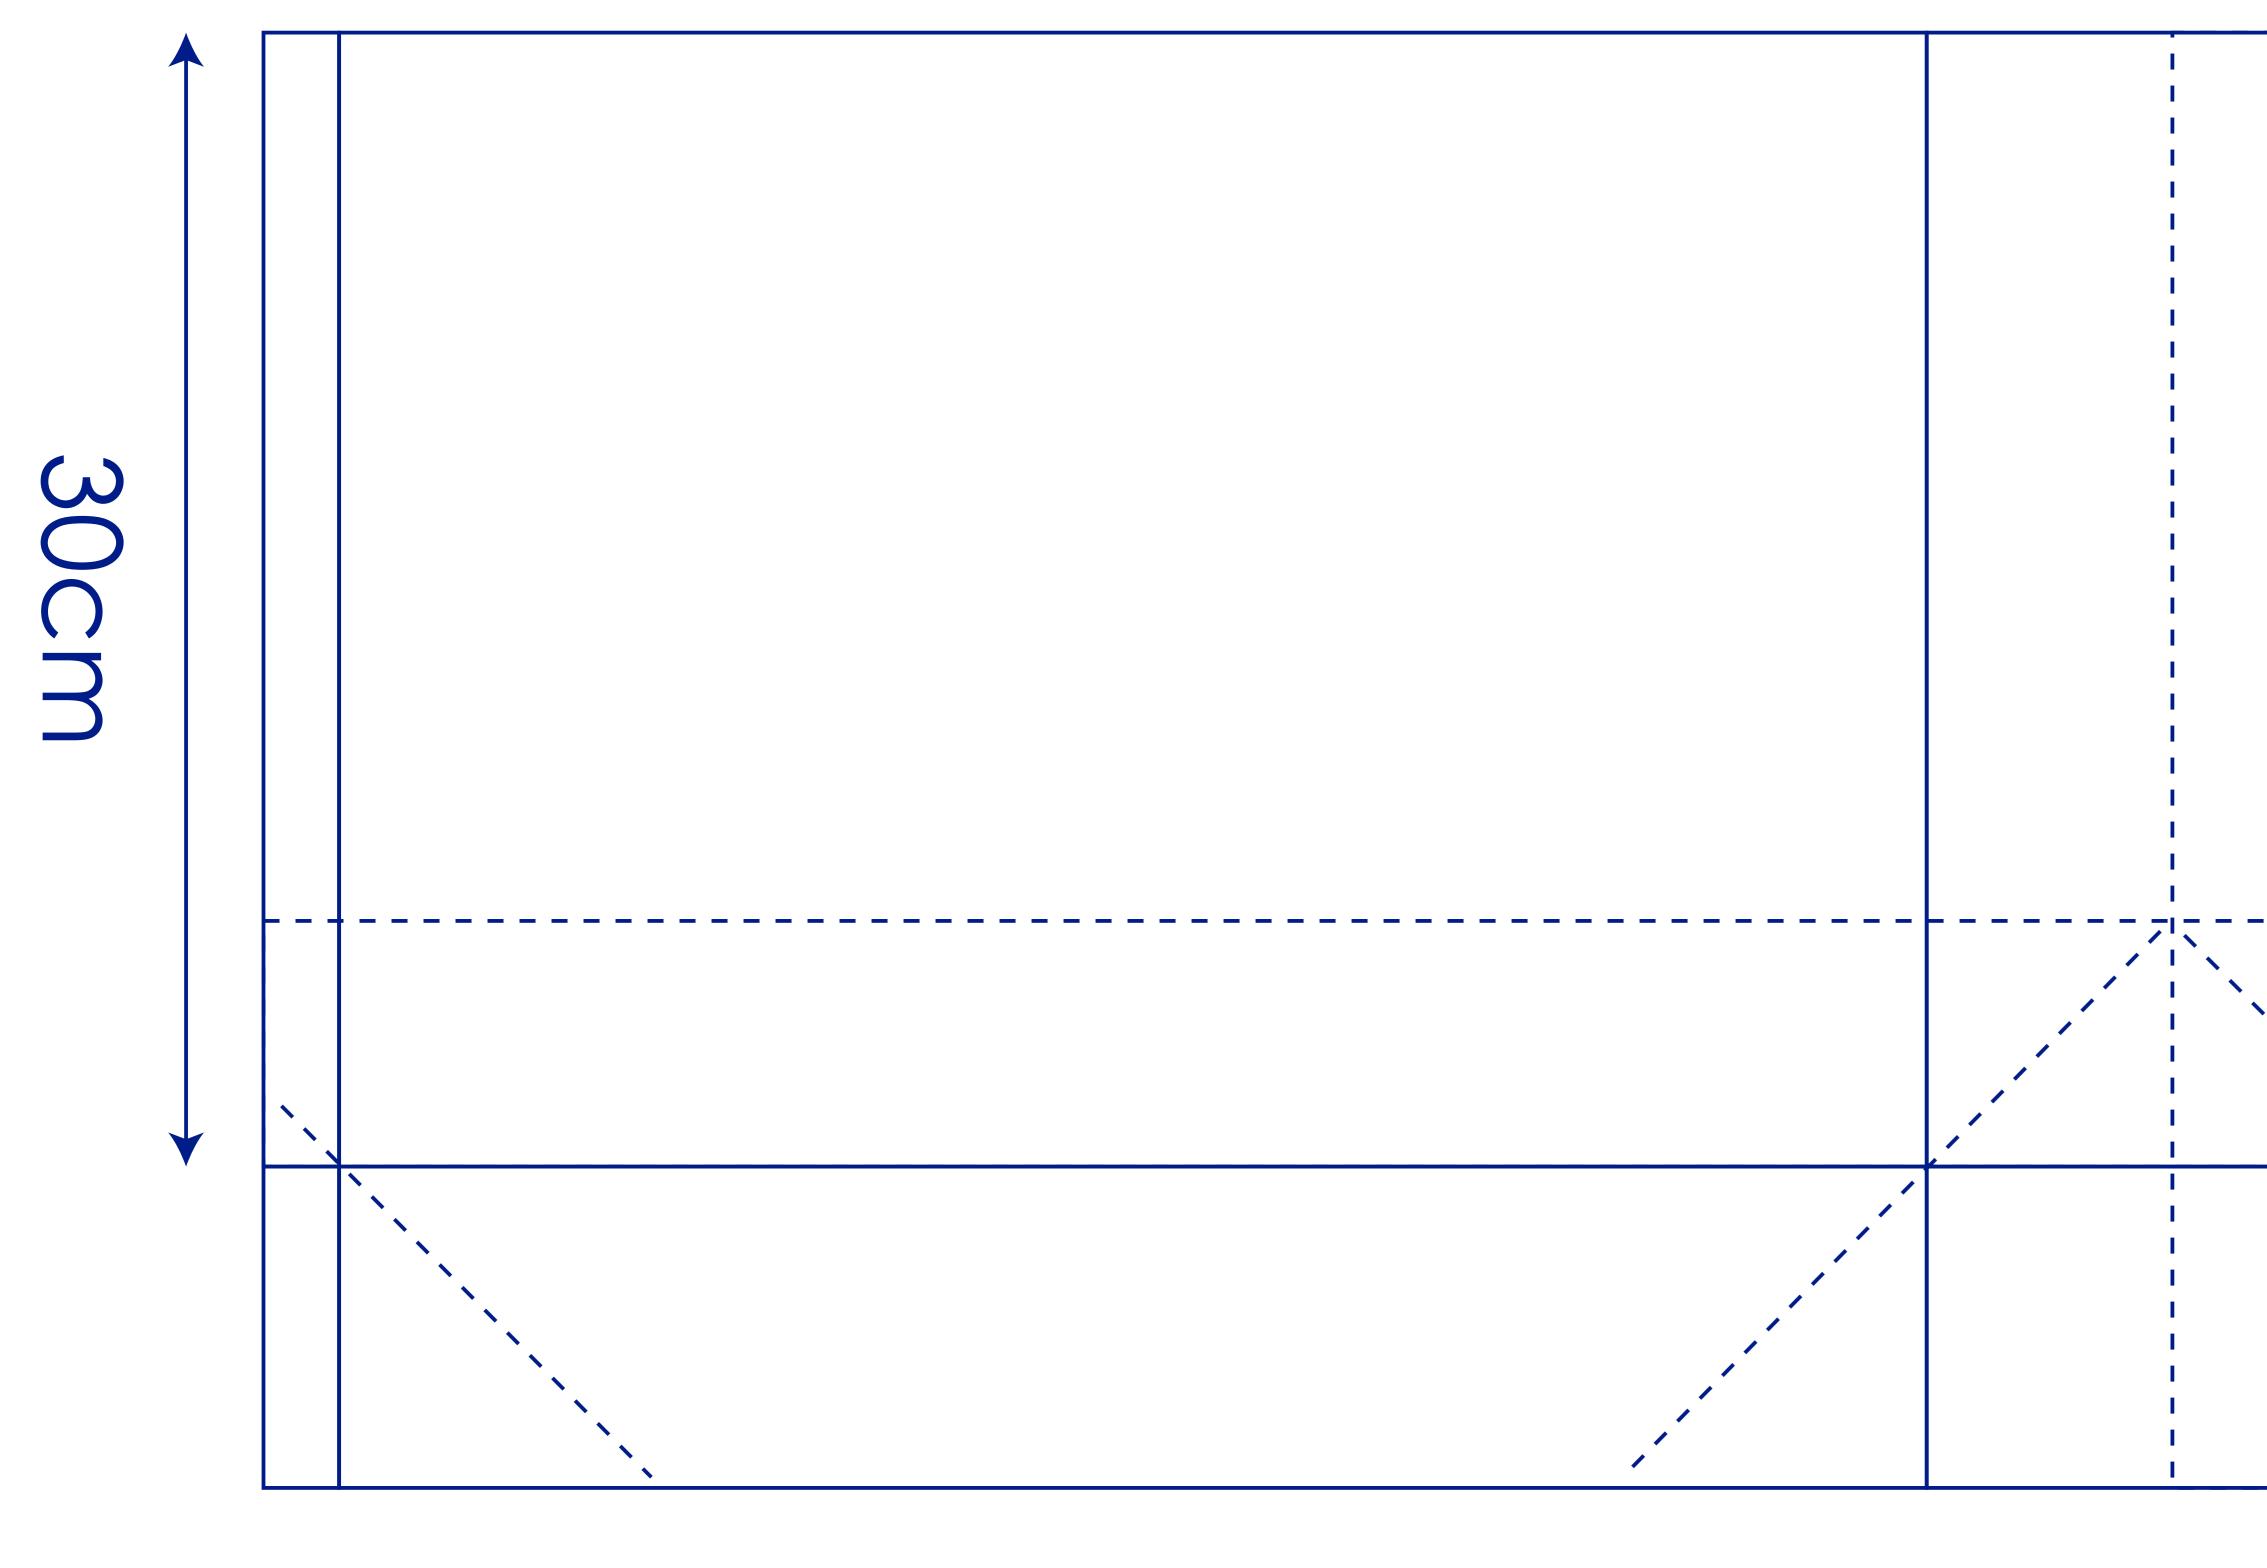

### Kraft Bag - A3 42\*13\*30 cm

# Product Colour White

### Logo Size



### 42cm

# **Terms & Conditions**

been delivered.



It is the clients responsibility to check the above artwork has been produced correctly by our factory to suit the manufacturing process. Whilst every effort has been made to copy the artwork provided, certain pantones have a tolerance of -10% +10% colour variation. Please note colours can vary from monitor so always check the pantone.

Any correction/amendments after Moulds/Screens have been created will result in a new Mould/Screen being required and charged

By signing off acceptance you have agreed to proceed and such no

errors or omissions can be accepted or highlighted once the goods have

### Please note small texts may fill and become illegible